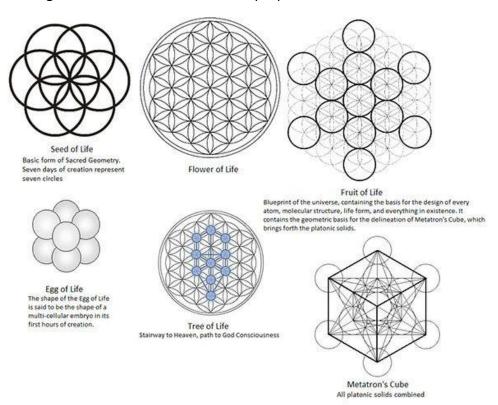

### Metatron's Cube

Ancient teachings claim that a sacred symbol originated from the soul of the highest archangel of the Kabbalah, *ArchAngel Metatron*. AA Metatron has gifted humanity with the sacred geometry that accelerates personal ascension, *Metatron's Cube*. As seen in alchemy, *Metatron's Cube* depicts a container or 2D template of creational geometry and the electromagnetic nature of genesis in our

Encoded within *Metatron's Cube* are the 5 Platonic Solids and star tetrahedron that activates the Merkaba Torus quantum continuum. The 3D *Metatron's Cube* template of '12 points around 1' activates energy waves to start moving right-to-left, in an anticlockwise spin reversal of 3D clockwise time compression.

The Golden Ratio is the universal key of genesis...revealing the underlying essence of Oneness, the primal or first division of One. For

this reason, the ancients called it "golden."

The *Flower of Life* is a fractal expansion of Metatron's Cube depicting a 64 tetrahedron grid, with a sphere around each tetrahedron. This same pattern continues inward and outward, both bigger and smaller toward infinity. It is the theorized underlying geometric structure of everything in the entire Universe.

The *Flower of Life* is believed to be the blueprint for all life, containing the fundamental patterns for everything in the universe from the smallest atoms to the largest galaxies. It also depicts that everything is connected.