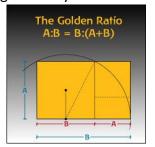

#### Golden Ratio

The ancient Greek scholar, Pythagoras, discovered an intriguing constant found in geometry, a key to the order of divine intelligence. He uncovered a mathematical phenomenon where the ratio of the sum of the quantities to the larger quantity is equal to the ratio of the larger quantity to the smaller one. The figure below illustrates the geometric relationship. In mathematics, expressed algebraically:

 $\frac{a+b}{a}=\frac{a}{b}\equiv \varphi,$  the Greek letter **Phi** ( $\Phi$ ) represents the Golden Ratio, also called the Golden Mean.

Its value is: 
$$\varphi = \frac{1 + \sqrt{5}}{2} = 1.6180339887...$$