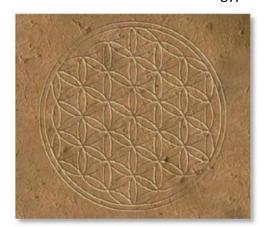

The Golden Ratio is the universal key of genesis...revealing the underlying essence of Oneness, the primal or first division of One. For

this reason, the ancients called it "golden."

The *Flower of Life* is a fractal expansion of Metatron's Cube depicting a 64 tetrahedron grid, with a sphere around each tetrahedron. This same pattern continues inward and outward, both bigger and smaller toward infinity. It is the theorized underlying geometric structure of everything in the entire Universe.

It is now believed that ancient Egyptians applied the Golden Ratio in the construction of the Great

Pyramid of Giza. The *Flower of Life* symbol is carved with laser-like accuracy on huge granite blocks found in the ancient Temple of Osiris in Abydos, Egypt, possibly dating back 100,000 years (see behind me in granite).

The *Flower of Life* is believed to be the blueprint for all life, containing the fundamental patterns for everything in the universe from the smallest atoms to the largest galaxies. It also depicts that everything is connected.