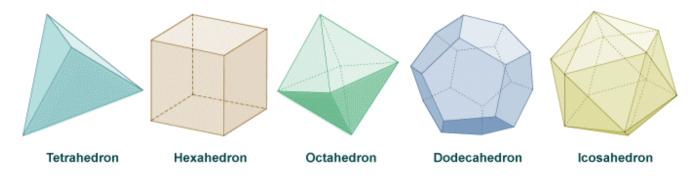

Dating back in history to ancient Egyptian and Greek Mystery Schools, Plato the Greek philosopher studied the geometric shapes that became known as the Platonic Solids, the foundation of everything in

the physical world. (tetrahedron, hexahedron, octahedron, dodecahedron, and icosahedron). Plato equated the tetrahedron with the element of fire, the cube with the earth, the icosahedron with water, the octahedron with air, and the dodecahedron with ether.